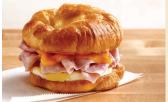

**Sunshine Croissant** Sandwich 480-560 cal

Croissant, fresh-cracked egg, cheddar, choice of ham, sausage or bacon.

**Breakfast Club** 

12-grain wheat, fresh-cracked egg, ham, bacon, tomatoes, cheddar, Swiss.