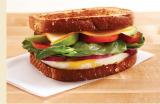

**Southwest Breakfast** Wrap 510-600 cal

Organic wheat wrap, fresh-cracked egg, cheddar, pico, choice of ham, sausage

O Cup of Seasonal Fruit 50-80 cal

or bacon.

Breakfast Veggie Sandwich 470 cal

> 12-grain wheat, fresh-cracked egg, onion, organic spinach, tomatoes, sliced avocado,