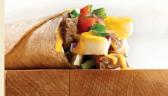

**Southwest Breakfast** Wrap 510-600 cal

Organic wheat wrap, fresh-cracked egg, cheddar, pico, choice of ham, sausage

O Cup of Seasonal Fruit 50-80 cal

or bacon.

Breakfast Veggie Sandwich 470 cal

> 12-grain wheat, fresh-cracked egg, onion, organic spinach, tomatoes, sliced avocado,