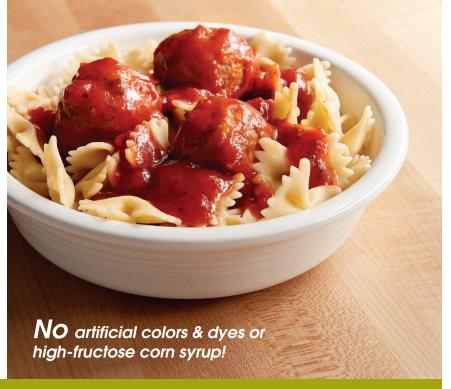

**Penne Pasta** & Meatballs

**Chicken Alfredo** 1220 cal (bread 220 cal)

\$9.99

Chicken Pasta Primo

1080 cal (bread 220 cal)

\$9.99

#1 Half-sandwich with chips and choice of one side: soup or fruit.

\$9.99

### KIDS MENU

For kids 12 and under.

Pasta & Meatballs (640 cal)

Pasta & Chicken Alfredo (640 cal) Made with grilled, 100% antibiotic-free chicken breast.

Bread choice: multigrain wheat or country white.

Ham & Cheese (240-400 cal) Bread choice: organic wheat wrap, multigrain wheat or country white.